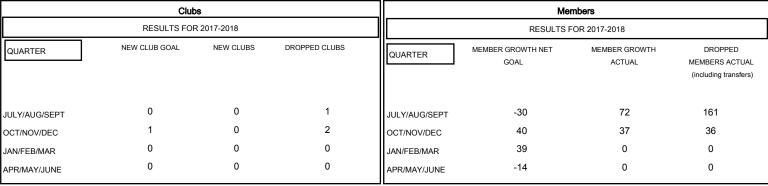

1,181 (67.03%) 581 (32.97%)

| DROPPED CLUBS: 3 |     |
|------------------|-----|
| DROPPED MEMBERS  |     |
| DECEASED         | 5   |
| CLUB CANCELLED   | 0   |
| OTHER            | 192 |
| TOTAL            | 197 |

| 30 CLUBS OF 62 ADDED 1 OR MORE | GENDER DIST     | <u> </u>                   |
|--------------------------------|-----------------|----------------------------|
| NEW MEMBERS                    | MALE<br>FEMALE  | 1,181 (67.0<br>581 (32.97% |
|                                | Women Percentag | ge Fiscal Year Goal: 40%   |