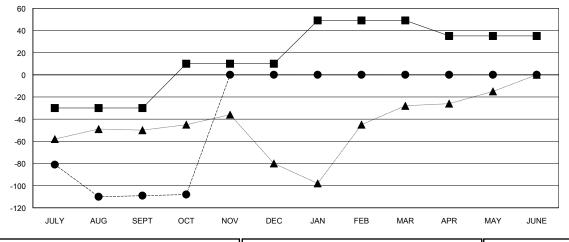

## GOALS AND ACTUAL NEW CLUBS CUMULATIVE

| -■- MEMBER GROWTH NET GOAL        |  |
|-----------------------------------|--|
| - ● - MEMBER GROWTH ACTUAL        |  |
| - ▲ - LAST YEAR MEMBERSHIP ACTUAL |  |
|                                   |  |
|                                   |  |
|                                   |  |